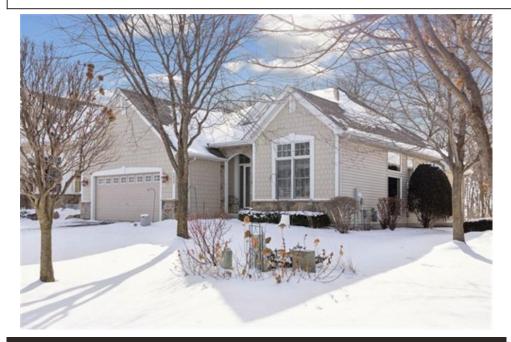

## 3850 Lilac Ln, Woodbury, MN 55129

» Beds: 3 | Baths: 2 Full, 1 Half

» MLS #: 6659316

» Townhouse | 2,981 ft<sup>2</sup> | Lot: 7,771 ft<sup>2</sup> » More Info: 3850LilacLn.lsForSale.com

Kim Ziton (612) 987-6835 kim@kimziton.com

Keller Williams Premier Realty 659 Bielenberg Dr Suite 100 Woodbury, MN 55125 (651) 379-5252

Enjoy one-level living at its finest in the highly desired Baileys Arbor. Nestled against a wooded backdrop, this beautiful villa offers privacy, peace, and serenity. The open floor plan features a main-level primary bedroom and office. Enjoy cherry cabinets, 6-panel doors, and cherry wood floors throughout, along with a large center island with a breakfast counter, stainless steel appliances, granite counters, a double oven, backsplash, knockdown ceilings, Andersen windows, transom windows, a cozy fireplace, and wrought iron railing. The four-season room, surrounded by windows, fills the space with beautiful natural light. The lower level is an entertainers dream with a spacious great room and game area, a fireplace, rough-in for a bar, 2 additional bedrooms, a full bath, and enormous storage room. Updates include new carpet and interior paint (2025), roof (2024), and a furnace and water heater within 7 years. Walk to the community pool, gardens, and trails.